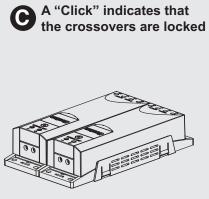

| #         | Description                              | Quantity |
|-----------|------------------------------------------|----------|
| 1         | Type-M1 1" Allow Dome Tweeter            | 2        |
| 2         | Neo Type-M Crossover                     | 2        |
| 3         | Tweeter Grille                           | 2        |
| 4         | Tweeter Flush-Mount                      | 2        |
| 5         | Tweeter Angle-Mount (top)                | 2        |
| 6         | Tweeter Angle-Mount (bottom)             | 2        |
| not shown | Tweeter Hardware Pack                    | 2        |
| 7         | Spring Clips                             | 4        |
| 8         | Terminated Tweeter Wire                  | 2        |
| 9         | #8 x <sup>3</sup> /8" Pan Head Screw     | 2        |
| 10        | #8 x <sup>1</sup> /2" Self-Tapping Screw | 4        |
| 11        | #8 x 1" Self-Tapping Screw               | 8        |
| 12        | 1 <sup>1</sup> /2" Hex Nut               | 2        |
| 13        | Hex Key                                  | 1        |